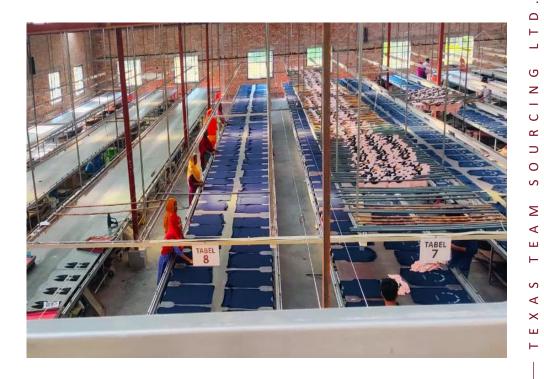

## SISTER-CONCERN Our mercantile firm

Σ

Σ

Name of Company ALAMIN ATTRIES LTD
Address ALAMIN CENTRE. MAD

ALAMIN CENTRE, MADANI NAGAR, NARAYANGONJ

Knitting 6000 kg per day,

Dyeing 5000 kg per day

Embroidery 450-500 unit/hour

Printing 6000 pcs per day (Basic)

Garments Making 20000 pcs per day (Basic T Shirt)

Garments Finishing 20000 pcs per day (Basic T Shirt)

Production Type knit all items

Number of Employees 650