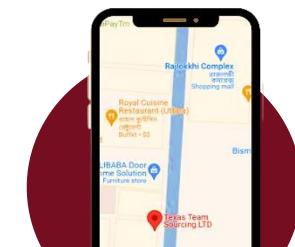

**SCAN THE** QR CODE FOR GOOGLE MAP LOCATION

## LOCATION Get in touch

**SCAN THE QR CODE** FOR WEBSITE **VISIT** 